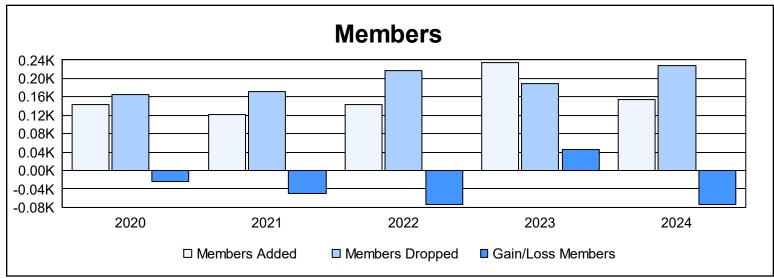

District 103 W As of June 2024 Cumulative

| Year      | New<br>Clubs | Dropped<br>Clubs | Gain/<br>Loss<br>Clubs | New<br>Members | Charter<br>Members | Reinstate<br>Members | Transfer<br>Members | Total<br>Member<br>Added | Total<br>Members<br>Dropped | Gain/<br>Loss<br>Members |
|-----------|--------------|------------------|------------------------|----------------|--------------------|----------------------|---------------------|--------------------------|-----------------------------|--------------------------|
| 2019-2020 | 2            | 0                | 2                      | 68             | 49                 | 9                    | 17                  | 143                      | 166                         | -23                      |
| 2020-2021 | 1            | 4                | -3                     | 65             | 23                 | 2                    | 31                  | 121                      | 172                         | -51                      |
| 2021-2022 | 1            | 1                | 0                      | 101            | 21                 | 5                    | 16                  | 143                      | 217                         | -74                      |
| 2022-2023 | 1            | 3                | -2                     | 125            | 42                 | 28                   | 39                  | 234                      | 188                         | 46                       |
| 2023-2024 | 1            | 2                | -1                     | 100            | 30                 | 6                    | 19                  | 155                      | 229                         | -74                      |
| Average   | 1            | 2                | -1                     | 92             | 33                 | 10                   | 24                  | 159                      | 194                         | -35                      |