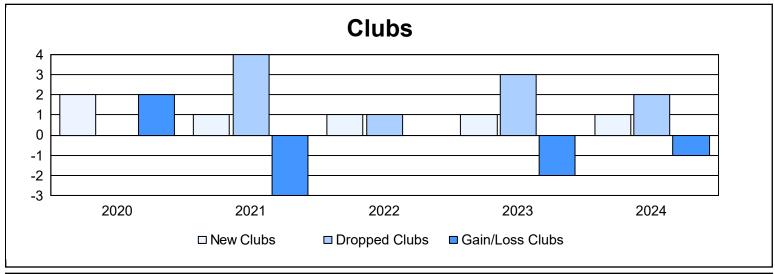

District 103 W As of June 2024 Cumulative

| Year      | New<br>Clubs | Dropped<br>Clubs | Gain/<br>Loss<br>Clubs | New<br>Members | Charter<br>Members | Reinstate<br>Members | Transfer<br>Members | Total<br>Member<br>Added | Total<br>Members<br>Dropped | Gain/<br>Loss<br>Members |
|-----------|--------------|------------------|------------------------|----------------|--------------------|----------------------|---------------------|--------------------------|-----------------------------|--------------------------|
| 2019-2020 | 2            | 0                | 2                      | 68             | 49                 | 9                    | 17                  | 143                      | 166                         | -23                      |
| 2020-2021 | 1            | 4                | -3                     | 65             | 23                 | 2                    | 31                  | 121                      | 172                         | -51                      |
| 2021-2022 | 1            | 1                | 0                      | 101            | 21                 | 5                    | 16                  | 143                      | 217                         | -74                      |
| 2022-2023 | 1            | 3                | -2                     | 125            | 42                 | 28                   | 39                  | 234                      | 188                         | 46                       |
| 2023-2024 | 1            | 2                | -1                     | 100            | 30                 | 6                    | 19                  | 155                      | 229                         | -74                      |
| Average   | 1            | 2                | -1                     | 92             | 33                 | 10                   | 24                  | 159                      | 194                         | -35                      |